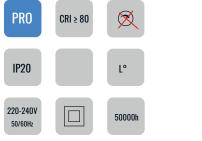

### DIMENSION DRAW

| Model:             | Verona Surface |
|--------------------|----------------|
| Format:            | Square         |
| Location:          | Interior       |
| Wattage:           | 50W            |
| Materials:         | Aluminium      |
| Led Color:         | 6000K          |
| Product Dimension: | 600x600mm      |
| IP Code:           | 20             |
| Fixation:          | Surface        |
| CRI :              | 80             |
| Lumen Output:      | 4805LM         |
| Frequency:         | 50/60 Hz       |
| Beam Angle:        | L°             |