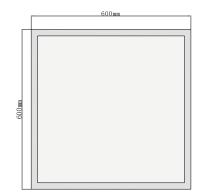

### DIMENSION DRAW

| Model:             | Verona Surface |
|--------------------|----------------|
| Format:            | Square         |
| Location:          | Interior       |
| Wattage:           | 50W            |
| Materials:         | Aluminium      |
| Led Color:         | 6000K          |
| Product Dimension: | 600x600mm      |
| IP Code:           | 20             |
| Fixation:          | Surface        |
| CRI :              | 80             |
| Lumen Output:      | 4805LM         |
| Frequency:         | 50/60 Hz       |
| Beam Angle:        | L°             |